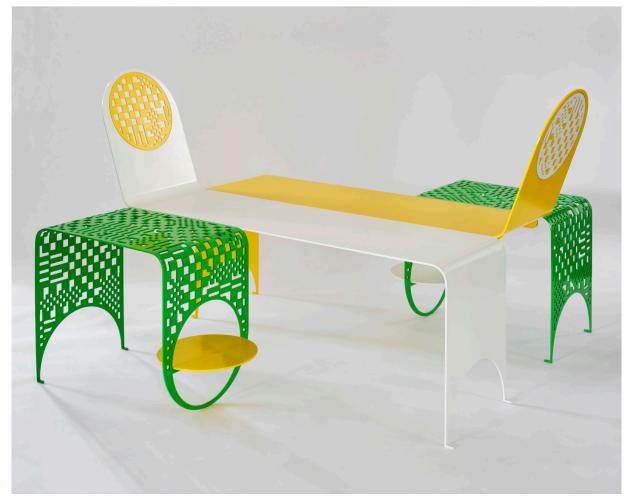

## THIN CHECK CHAISE AND TABLE SET

Made to order in a variety of sizes, materials, and finishes

Shown in steel with a semi-gloss powder coat

50 1/2"w x 52"d x 32 1/2"h

The Thin Check Chaise and Table are a collection of playful lounge chairs and side tables, perforated using one of the newest prints from renowned textile designer Dusen Dusen: a series of checkerboard patterns overlaid on each other in a checkerboard pattern - checks of checks. The edition to the signature Thin Series captures the exuberance of Spring through bold color blocking and animated anthropomorphic forms.