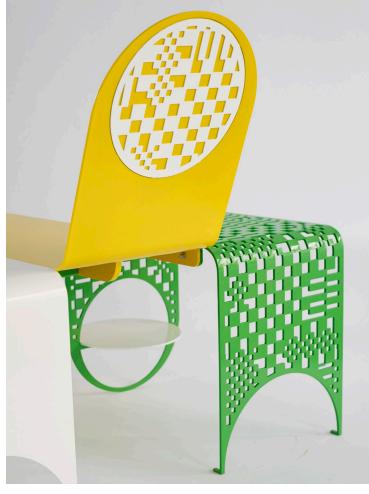

## THIN CHECK CHAISE AND TABLE SET

Made to order in a variety of sizes, materials, and finishes

Shown in steel with a semi-gloss powder coat

50 1/2"w x 52"d x 32 1/2"h

The Thin Check Chaise and Table are a collection of playful lounge chairs and side tables, perforated using one of the newest prints from renowned textile designer Dusen Dusen: a series of checkerboard patterns overlaid on each other in a checkerboard pattern - checks of checks. The edition to the signature Thin Series captures the exuberance of Spring through bold color blocking and animated anthropomorphic forms.